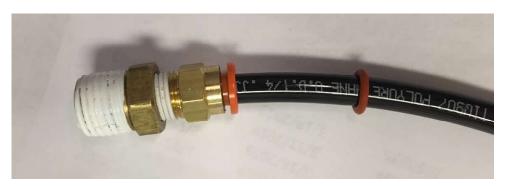

### **Tubing Fittings**

**Orifice Marker** 

Reducing Bushing, 1/4" NPT male to 1/8" NPT Female, 40-16440-162

Male Connector, 1/8" NPT male KQ2H07-34AS

1/4" OD Poly Tubing

Union, Tee, KQ2H07-00A