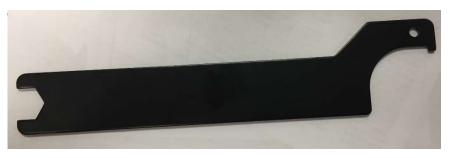

# **Leveling Foot**

Dimple for Spanner Wrench

Spanner wrench for leveling feet and caster adjustment 87-17327-00