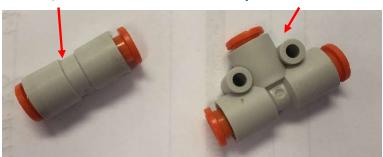

### **Tubing Fittings**

**Orifice Marker** 

Reducing Bushing, 1/4" NPT male to 1/8" NPT Female, 40-16440-162

Male Connector, 1/8" NPT male KQ2H07-34AS

1/4" OD Poly Tubing

Union, Tee, KQ2H07-00A