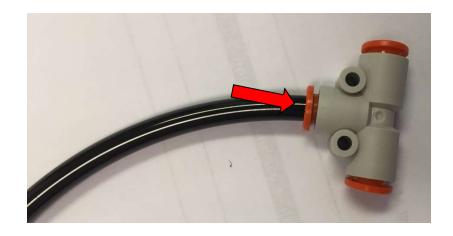

## **Connecting Tubing**

To Connect, Insert Tubing into Fitting, Push hard

To Disconnect, Push Orange ring IN, while pulling tubing OUT