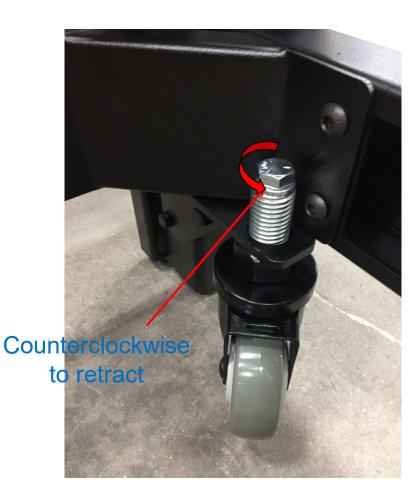

## Caster Adjustment

# **Leveling Foot**

Dimple for Spanner Wrench

Spanner wrench for leveling feet and caster adjustment 87-17327-00