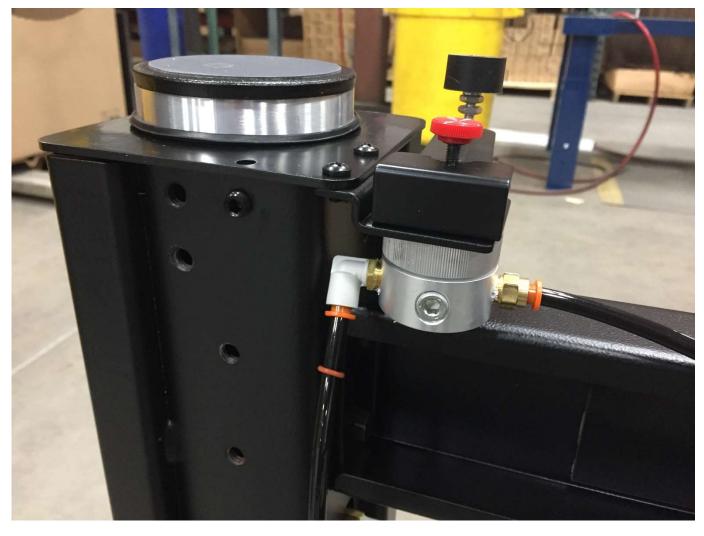

#### More Details, Isolator Leg

Anti Skid Pad

Valve Pivot bracket

Valve bracket

Set screw holds isolator in, (2x)

Extended Elbow, KQ2W07-34AS