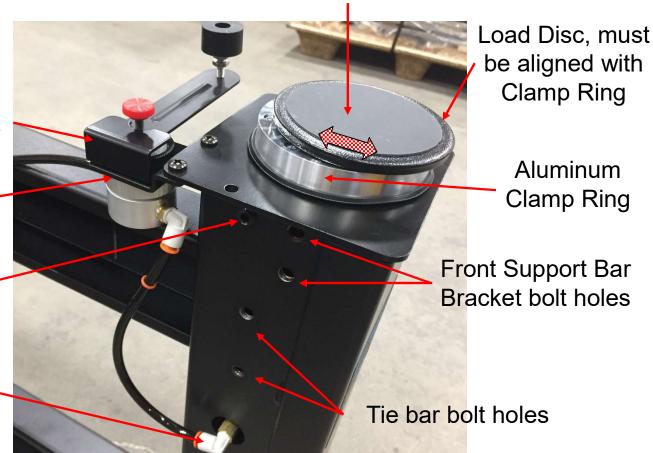

#### More Details, Isolator Leg

Anti Skid Pad

Valve Pivot bracket

Valve bracket

Set screw holds isolator in, (2x)

Extended Elbow, KQ2W07-34AS