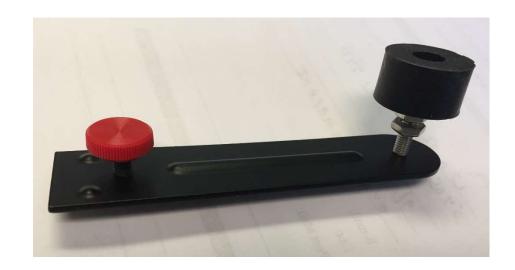

ol Valve               | 8  |
| • | Valve Arm Assembly          | 9  |
| • | Flow Restriction            | 10 |
| • | Air Filter                  | 11 |
| • | Caster Adjustment           | 12 |
| • | Leveling Foot               | 13 |
| • | Tubing Fittings             | 14 |
| • | Connecting Tubing           | 15 |
| • | Plumbing Schematic          | 16 |
| • | More Details, Isolator Leg  | 17 |
| • | More Details, Control Valve | 18 |





#### Accessories







## Front Left Isolation Leg, Proper Setup







# Back Left Isolation Leg, Proper setup







# Back Right Isolation Leg, Proper Setup







# Front Right Isolation Leg, Proper Setup







#### Control Valve Part Identification, 86-19888-00







#### Valve Control Arm Assembly, 86-21771-01

Thumb screw, valve arm, and pad







## Flow Restriction / Pigtail

Orifice inside tubing



2/27/2019





#### Air Filter, 86-18770-01

Air Supply IN, 80 psi, 0.005 scfm.
Supplied by
Customer



Slave Isolation Leg

Air Filter and Bowl





## Caster Adjustment









# **Leveling Foot**



Dimple for Spanner Wrench



Spanner wrench for leveling feet and caster adjustment 87-17327-00







### **Tubing Fittings**



**Orifice Marker** 

Reducing Bushing, 1/4" NPT male to 1/8" NPT Female, 40-16440-162

Male Connector, 1/8" NPT male KQ2H07-34AS

1/4" OD Poly Tubing



Union, Tee, KQ2H07-00A







## **Connecting Tubing**

To Connect, Insert Tubing into Fitting, Push hard





To Disconnect, Push Orange ring IN, while pulling tubing OUT





#### **Plumbing Schematic**







#### More Details, Isolator Leg

Anti Sk