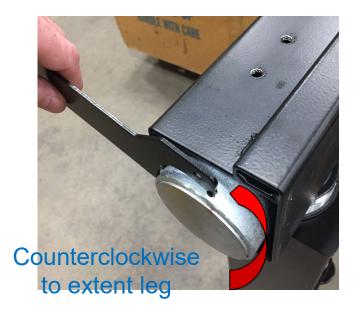

## Caster Adjustment

# **Leveling Foot**

Dimple for Spanner Wrench

Spanner wrench for leveling feet and caster adjustment 87-17327-00