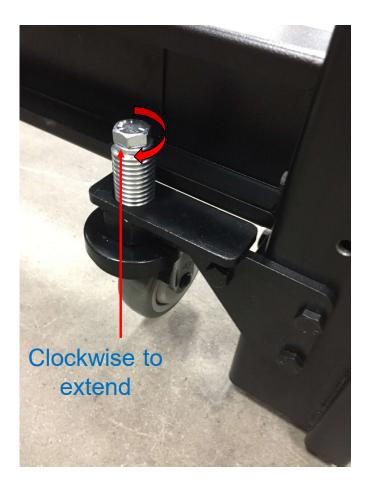

## Caster Adjustment

# **Leveling Foot**

Dimple for Spanner Wrench

Spanner wrench for leveling feet and caster adjustment 87-17327-00