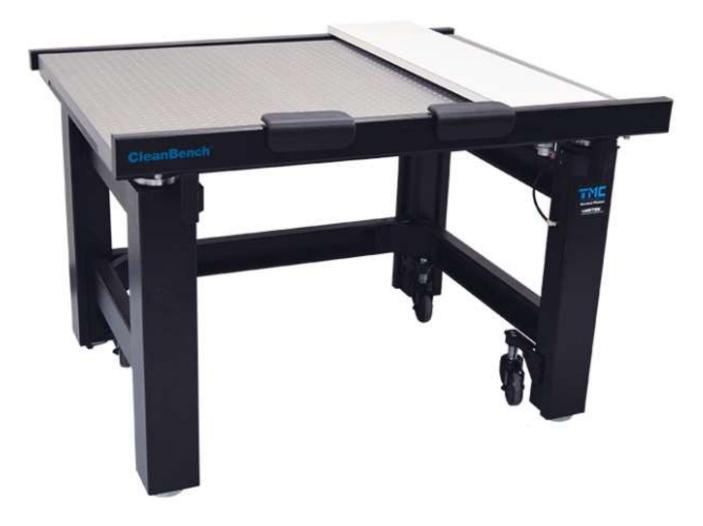

#### Cleanbench Parts Identification







#### **Table of Contents**

| • | Accessories                 | 3  |
|---|-----------------------------|----|
| • | Front Left Leg              | 4  |
| • | Back Left Leg               | 5  |
| • | Back Right Leg              | 6  |
| • | Front Right Leg             | 7  |
| • | Control Valve               | 8  |
| • | Valve Arm Assembly          | 9  |
| • | Flow Restriction            | 10 |
| • | Air Filter                  | 11 |
| • | Caster Adjustment           | 12 |
| • | Leveling Foot               | 13 |
| • | Tubing Fittings             | 14 |
| • | Connecting Tubing           | 15 |
| • | Plumbing Schematic          | 16 |
| • | More Details, Isolator Leg  | 17 |
| • | More Details, Control Valve | 18 |





#### Accessories







## Front Left Isolation Leg, Proper Setu