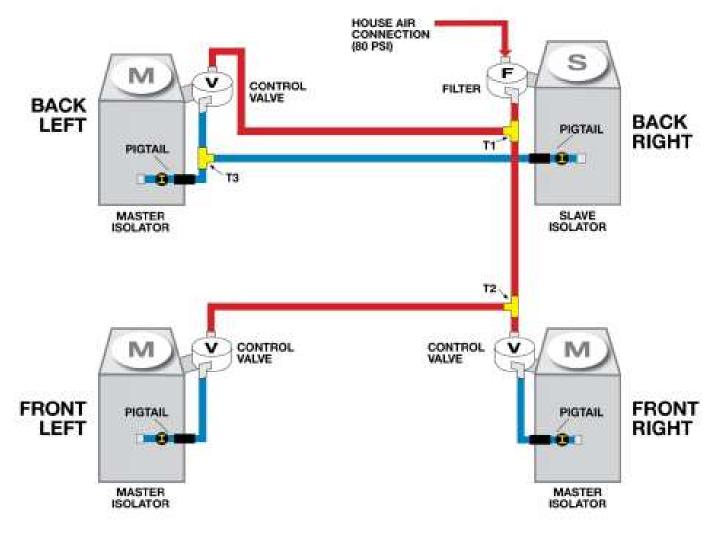

86-21771-01

Thumb screw, valve arm, and pad







## Flow Restriction / Pigtail

Orifice inside tubing



2/27/2019





#### Air Filter, 86-18770-01

Air Supply IN, 80 psi, 0.005 scfm.
Supplied by
Customer



Slave Isolation Leg

Air Filter and Bowl





## Caster Adjustment









# **Leveling Foot**



Dimple for Spanner Wrench



Spanner wrench for leveling feet and caster adjustment 87-17327-00







### **Tubing Fittings**



**Orifice Marker** 

Reducing Bushing, 1/4" NPT male to 1/8" NPT Female, 40-16440-162

Male Connector, 1/8" NPT male KQ2H07-34AS

1/4" OD Poly Tubing



Union, Tee, KQ2H07-00A







## **Connecting Tubing**

To Connect, Insert Tubing into Fitting, Push hard





To Disconnect, Push Orange ring IN, while pulling tubing OUT





#### **Plumbing Schematic**







#### More Details, Isolator Leg

Anti Skid Pad

Valve Pivot bracket

Valve bracket

Set screw holds isolator in, (2x)

Extended Elbow, KQ2W07-34AS







## More Details, Control Valve Assembly w/ Gauge



Valve Spacer

Valve Cap

Valve Body

Valve Bracket

Knurled Nut

Pivot Bracket Valve Spacer

Air IN