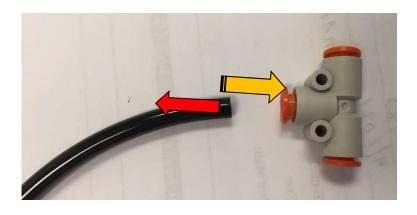

## **Connecting Tubing**

To Connect, Insert Tubing into Fitting, Push hard

To Disconnect, Push Orange ring IN, while pulling tubing OUT