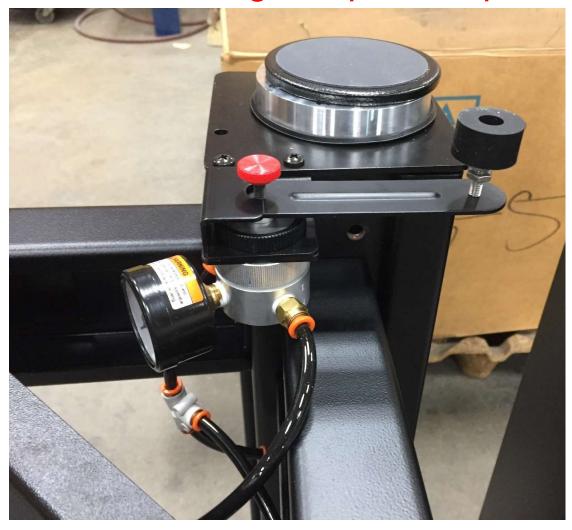

## More Details, Control Valve Assembly w/ Gauge

Valve Spacer

Valve Cap

Valve Body

Valve Bracket

Knurled Nut

Pivot Bracket Valve Spacer

Air IN