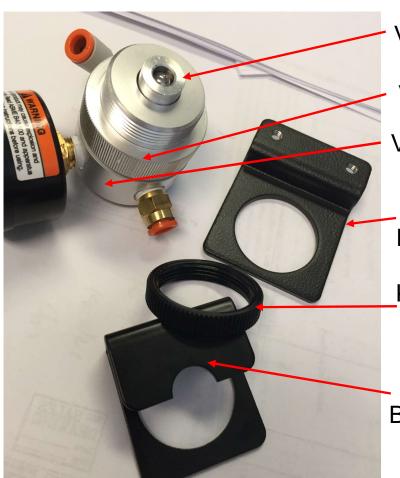

Slave Isolation Leg

Air Filter and Bowl





## Caster Adjustment









# **Leveling Foot**



Dimple for Spanner Wrench



Spanner wrench for leveling feet and caster adjustment 87-17327-00







### **Tubing Fittings**



**Orifice Marker** 

Reducing Bushing, 1/4" NPT male to 1/8" NPT Female, 40-16440-162

Male Connector, 1/8" NPT male KQ2H07-34AS

1/4" OD Poly Tubing



Union, Tee, KQ2H07-00A







## **Connecting Tubing**

To Connect, Insert Tubing into Fitting, Push hard





To Disconnect, Push Orange ring IN, while pulling tubing OUT





#### **Plumbing Schematic**







#### More Details, Isolator Leg

Anti Skid Pad

Valve Pivot bracket

Valve bracket

Set screw holds isolator in, (2x)

Extended Elbow, KQ2W07-34AS







## More Details, Control Valve Assembly w/ Gauge



Valve Spacer

Valve Cap

Valve Body

Valve Bracket

Knurled Nut

Pivot Bracket Valve Spacer

Air IN