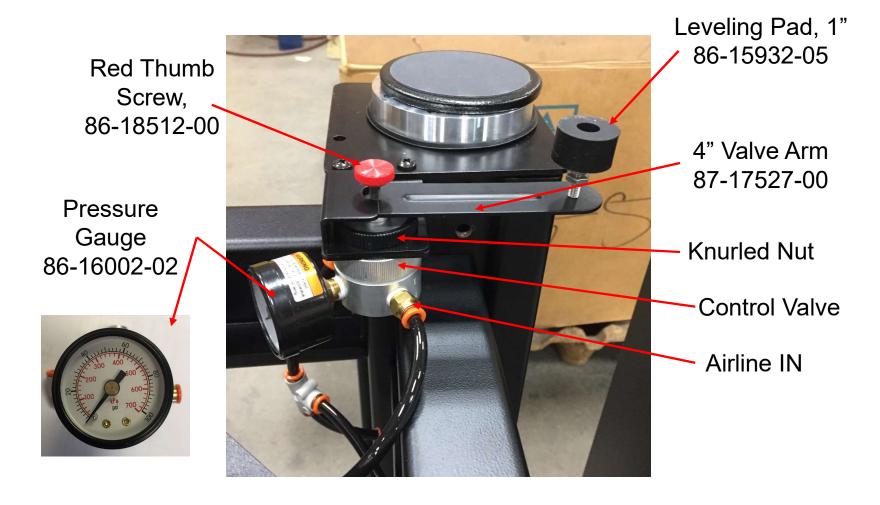

#### Control Valve Part Identification, 86-19888-00

## More Details, Control Valve Assembly w/ Gauge

Valve Spacer

Valve Cap

Valve Body

Valve Bracket

Knurled Nut

Pivot Bracket Valve Spacer

Air IN