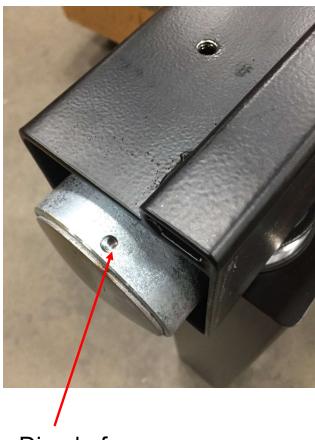

# **Leveling Foot**

Dimple for Spanner Wrench

Spanner wrench for leveling feet and caster adjustment 87-17327-00