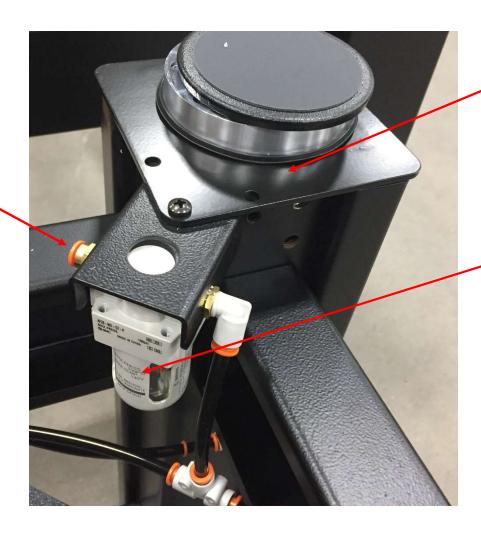

#### Air Filter, 86-18770-01

Air Supply IN, 80 psi, 0.005 scfm.
Supplied by
Customer

Slave Isolation Leg

Air Filter and Bowl

#### More Details, Isolator Leg

Anti Skid Pad

Valve Pivot bracket

Valve bracket

Set screw holds isolator in, (2x)

Extended Elbow, KQ2W07-34AS