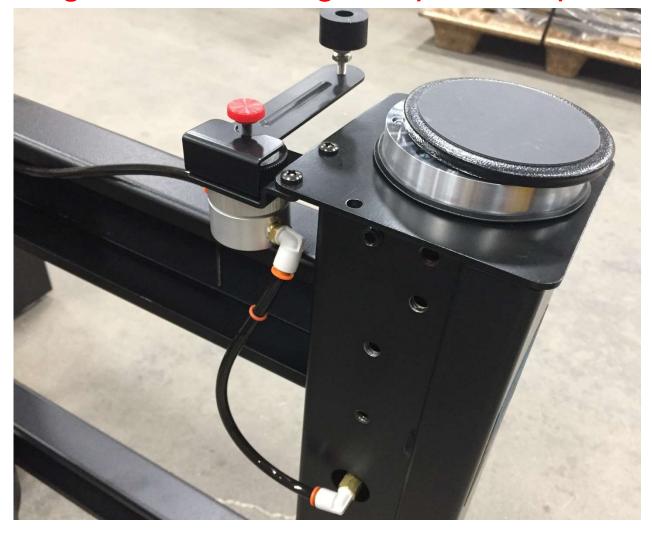

## Front Left Isolation Leg, Proper Setup

#### Valve Control Arm Assembly, 86-21771-01

Thumb screw, valve arm, and pad