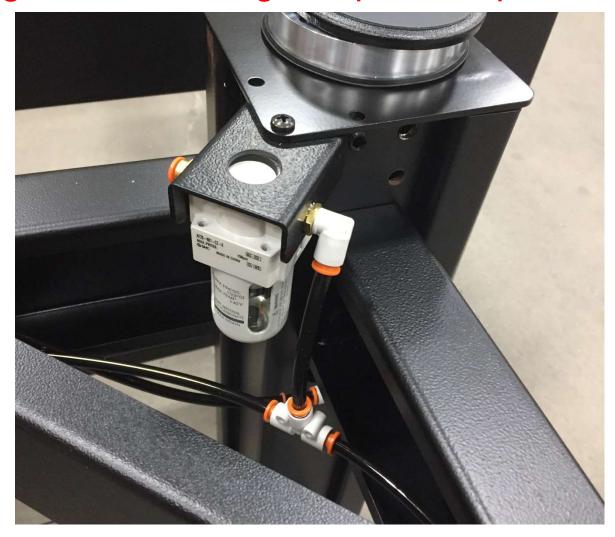

# Back Left Isolation Leg, Proper setup

#### Air Filter, 86-18770-01

Air Supply IN, 80 psi, 0.005 scfm.
Supplied by
Customer

Slave Isolation Leg

Air Filter and Bowl