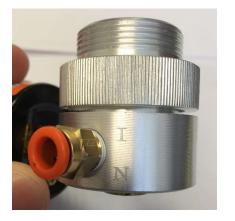

le for Spanner Wrench



Spanner wrench for leveling feet and caster adjustment 87-17327-00







### **Tubing Fittings**



**Orifice Marker** 

Reducing Bushing, 1/4" NPT male to 1/8" NPT Female, 40-16440-162

Male Connector, 1/8" NPT male KQ2H07-34AS

1/4" OD Poly Tubing



Union, Tee, KQ2H07-00A







## **Connecting Tubing**

To Connect, Insert Tubing into Fitting, Push hard





To Disconnect, Push Orange ring IN, while pulling tubing OUT





#### **Plumbing Schematic**







#### More Details, Isolator Leg

Anti Skid Pad

Valve Pivot bracket

Valve bracket

Set screw holds isolator in, (2x)

Extended Elbow, KQ2W07-34AS







## More Details, Control Valve Assembly w/ Gauge



Valve Spacer

Valve Cap

Valve Body

Valve Bracket

Knurled Nut

Pivot Bracket Valve Spacer

Air IN