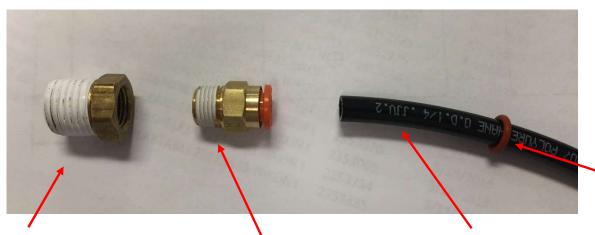

### **Tubing Fittings**

**Orifice Marker** 

Reducing Bushing, 1/4" NPT male to 1/8" NPT Female, 40-16440-162

Male Connector, 1/8" NPT male KQ2H07-34AS

1/4" OD Poly Tubing

Union, Tee, KQ2H07-00A