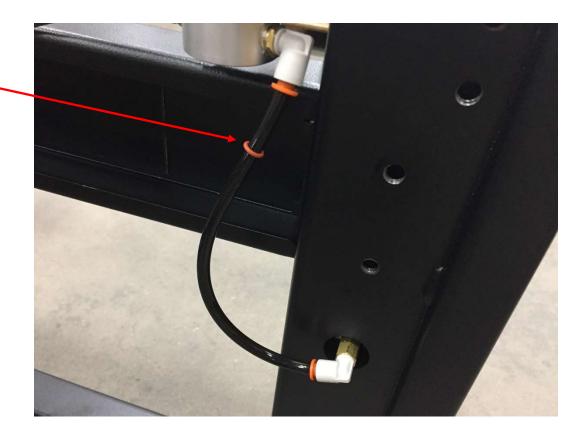

## Flow Restriction / Pigtail

Orifice inside tubing

2/27/2019

### **Tubing Fittings**

**Orifice Marker** 

Reducing Bushing, 1/4" NPT male to 1/8" NPT Female, 40-16440-162

Male Connector, 1/8" NPT male KQ2H07-34AS

1/4" OD Poly Tubing

Union, Tee, KQ2H07-00A

## **Connecting Tubing**

To Connect, Insert Tubing into Fitting, Push hard

To Disconnect, Push Orange ring IN, while pulling tubing OUT