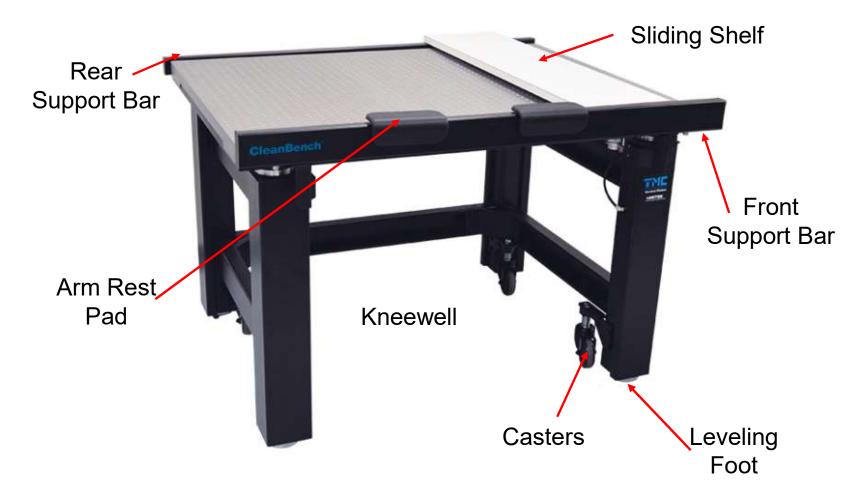

#### Cleanbench Parts Identification







#### **Table of Contents**

| • | Accessories                 | 3  |
|---|-----------------------------|----|
| • | Front Left Leg              | 4  |
| • | Back Left Leg               | 5  |
| • | Back Right Leg              | 6  |
| • | Front Right Leg             | 7  |
| • | Control Valve               | 8  |
| • | Valve Arm Assembly          | 9  |
| • | Flow Restriction            | 10 |
| • | Air Filter                  | 11 |
| • | Caster Adjustment           | 12 |
| • | Leveling Foot               | 13 |
| • | Tubing Fittings             | 14 |
| • | Connecting Tubing           | 15 |
| • | Plumbing Schematic          | 16 |
| • | More Details, Isolator Leg  | 17 |
| • | More Details, Control Valve | 18 |





#### Accessories







## Front Left Isolation Leg, Proper Setup







# Back Left Isolation Leg, Proper setup







# Back Right Isolation Leg, Proper Setup







# Front Right Isolation Leg, Proper Setup







#### Control Valve Part Identification, 86-19888-00







#### Valve Control Arm Assembly, 86-21771-01

Thumb screw, valve arm, and pad







## Flow Restriction / Pigtail

Orifice inside tubing



2/27/2019





#### Air Filter, 86-18770-01

Air Supply IN, 80 psi, 0.005 scfm.
Supplied by
Customer



Slave Isolation Leg

Air Filter and Bowl





## Caster Adjustment









# **Leveling Foot**



Dimple for Spanner Wrench



Spanner wrench for leveling feet and caster adjustment 87-17327-00







### **Tubing Fittings**



**Orifice Marker** 

Reducing Bushing, 1/4" NPT male to 1/8" NPT Fem